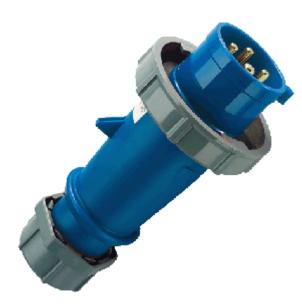

## Plug AM-TOP® - Part no. 281

| scr | ew | term | ninals |
|-----|----|------|--------|
|     |    |      |        |

- single part body
  cable gland and sealing
  strain relief and protection against kinking

| Protection type       | IP 67           |  |  |  |
|-----------------------|-----------------|--|--|--|
| Ampere                | 16A             |  |  |  |
| Poles                 | 4p              |  |  |  |
| Voltage               | 230V            |  |  |  |
| Hertz                 | 50-60 Hz        |  |  |  |
| Earth position        | 9h              |  |  |  |
| Contact               | standard        |  |  |  |
| Connection technology | Screw terminals |  |  |  |