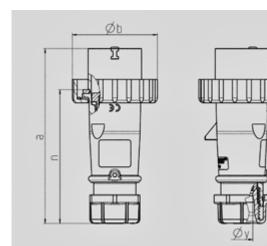

Std. Pack. 10 Qty.

| Drawing                            | Amp.  | 16   |      |      | 32  |     |     |
|------------------------------------|-------|------|------|------|-----|-----|-----|
| 2 MB 218                           | Poles | 3    | 4    | 5    | 3   | 4   | 5   |
| Dim. in mm                         | а     | 142  | 144  | 147  | 186 | 186 | 180 |
|                                    | b     | 70   | 78   | 87   | 94  | 94  | 101 |
|                                    | n     | 109  | 111  | 114  | 145 | 145 | 138 |
|                                    | у     | 14,5 | 16   | 16   | 22  | 22  | 22  |
| Terminal for cond. cross           |       | 1    | 1    | 1    | 2,5 | 2,5 | 2,5 |
| section (mm <sup>2</sup> ) minmax. |       | -2,5 | —2,5 | —2,5 | —6  | —6  | 6   |